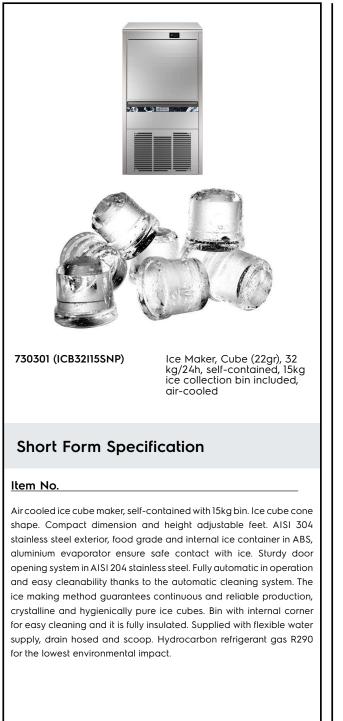

Ice Makers Ice Cuber (22gr), 32kg/24h, 15kg bin, air-cooled

| ITEM #  |  |  |
|---------|--|--|
| MODEL # |  |  |
| NAME #  |  |  |
| SIS #   |  |  |
| AIA #   |  |  |

#### Main Features

- The ice making method guarantees a continuous and reliable production.
- Easy cleanability guaranteed by an automatic system: the cleaning switch activate the circulation and the rinse of water; at the end of the cycle just swithed again to start producing ice.
- The ice-making method (spray layering) guarantees crystalline, compact, hygienically pure ice cubes that are resistant to melting.
- Water consumption and productivity calculated using 15°C water temperature and 21°C ambient temperature.
- Compact dimensions of the ice cubers make them highly suitable for any location, particularly those where space is at a premium.
- Ice cube cone shape.
- Fully automatic in operation.
- Rounded internal corners of the bin assure ease of cleaning.
- Food grade ABS interior.
- Suitable for gravity drain only.
- Bin included.
- Compliant to CE requirements for safety.
- The innovative anti-scale spray system with flexible nozzles avoids limescale deposits through small vibrations.

#### Construction

- Reliability guaranteed by the quality of the construction materials used (front, top and sides in 304 AISI stainless steel) and the sophisticated product and process technology involved.
- The sprayers are easy to take away, permit a simple flowing and prevent limestone formation.
- AISI 304 stainless steel exterior.
- Aluminium evaporator ensures a safe contact with ice.
- Sturdy door opening system made in AISI 304 stainless steel.
- Internal ice containers in ABS.
- Hygienical plastic spray arms removable without the use of tools.
- Supplied with flexible water supply, drain hoses and scoop.
- Easy access to the main components for maintenance.
- ON-OFF rocker switch.
- Plug as standard (schuko type).