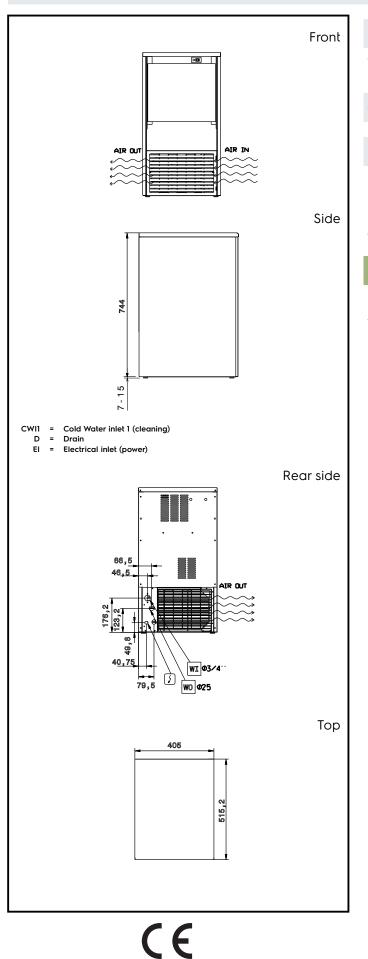

## Ice Makers Ice Cuber (22gr), 32kg/24h, 15kg bin, air-cooled

| Electric                                                                                                                              |                                                                         |
|---------------------------------------------------------------------------------------------------------------------------------------|-------------------------------------------------------------------------|
| Supply voltage:<br>730301 (ICB32115SNP)<br>Electrical power max.:                                                                     | 220-240 V/1N ph/50 Hz<br>0.34 kW                                        |
| Capacity:                                                                                                                             |                                                                         |
| Bin capacity:                                                                                                                         | 15 kg                                                                   |
| Key Information:                                                                                                                      |                                                                         |
| External dimensions, Width:<br>External dimensions, Depth:<br>External dimensions, Height:<br>Net weight:<br>Output:<br>Kind of cube: | 405 mm<br>515 mm<br>757 mm<br>40 kg<br>ISO 9001 kg/day<br>Ice Cube 22 g |
| Sustainability                                                                                                                        |                                                                         |
| Refrigerant type:<br>Refrigerant weight:<br>Water consumption:                                                                        | R290<br>80 g<br>2.9 lt/hr                                               |